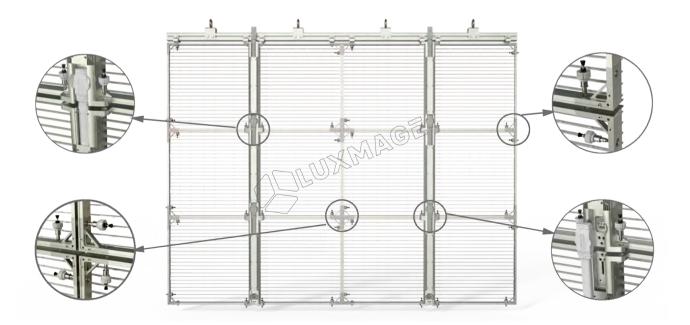

#### Simple and easy installation

For PCB strip screens, cabinets can be mounted on top of another quickly.

High transparency and brightness

Customized sizes

Modular designs

Easy installation

- Easy servicing or assembling / dismantling.
- Unique fast and easy tool-less locking system design.
- LUXMAGE die-casted aluminum design ensures precise cabinet dimensions.
- Customized quick plug and perfect cable management solution.
- Suspended or standing installations are available.
- Each cabinet can be removed or installed individually either from front or the back.