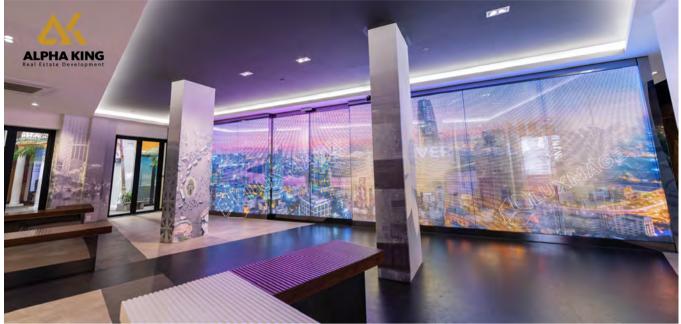

The LUXMAGE transparent LED displays from the LNS series are developed with luxury brand stores in mind. They can be used to replace existing glass wall partitions, making them transparent and delivering high resolution content and great customer experience spaces. These display can also be integrated as sliding doors, opening up a whole new creative path and experiences for

High transparency and brightness Frameless Seamless

Energy saving

LNS/Indoor partitions/Store Renovations Ultra-modern light luxury mobile partitions

Transparent LED Sliding Door Creative entrances using Sliding doors