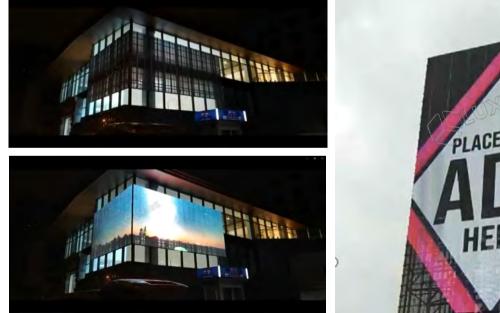

Model: LNS3.9 Pixel Pitch: 3.91mm x 7.82mm Area: 23. 4m<sup>2</sup> Location: Ho Chi Minh, Vietnam

view project video