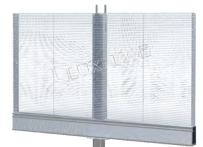

#### Simple and easy installation

For PCB strip screens, cabinets can be mounted on top of another quickly.

## Fourth Generation PCB Strip Screens

High transparency and brightness

Customized sizes

Modular designs

Easy installation

- Easy servicing or assembling / dismantling.
- Unique fast and easy tool-less locking system design.
- LUXMAGE die-casted aluminum design ensures precise cabinet dimensions.
- Customized quick plug and perfect cable management solution.
- Suspended or standing installations are available.
- Each cabinet can be removed or installed individually either from front or the back.