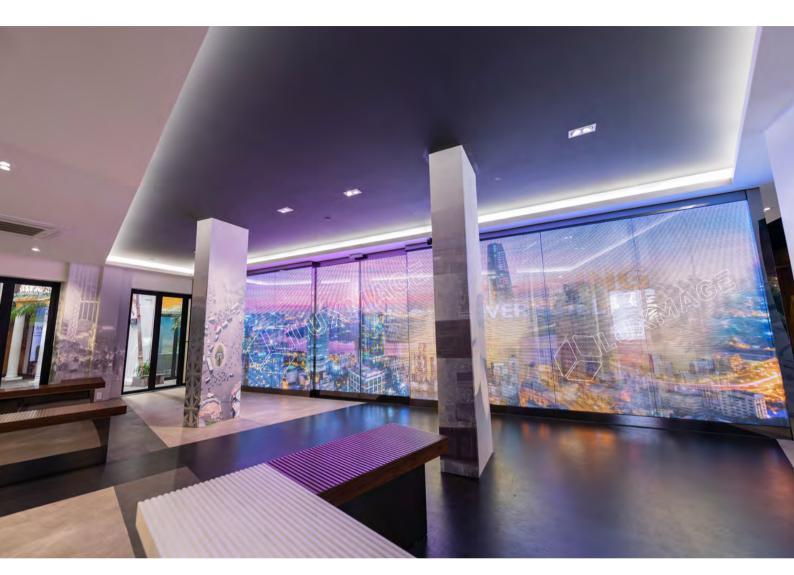

Model: LNS3.9 Pixel Pitch: 3.91mm x 7.82mm Area: 23. 4m<sup>2</sup> Location: Ho Chi Minh, Vietnam

view project video

## Building Curtain Walls

Model: LTK3.9 Pixel Pitch: 3.9mm x 7.8mm Size: W6m x H5m Location: Ho Chi Minh City,VietNam

Model: LCT3.9 Pixel Pitch:3.9mmx7.8mm Size: W3m x H10m Location: Ha Noi City, VietNam

DO Chain Stores

Retail Outlets

Shop Windows

Model: LTK3.9 Pixel Pitch: 3.9mmx7.8mm Size: W3m x H5m Location: HCM City,VietNam

Shop Windows

Outdoor Advertising

youtube.com/c/luxmage

facebook.com/Luxmage1