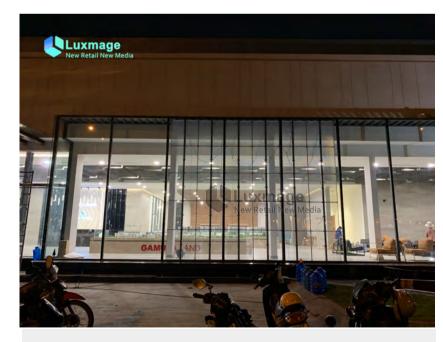

Model: LNS3.9 Pixel Pitch: 3.91mm x 7.82mm Area: 23. 4m<sup>2</sup> Location: Ho Chi Minh, Vietnam

view project video