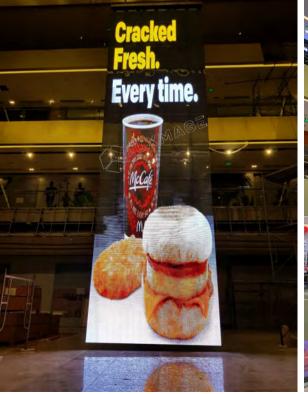

The LUXMAGE transparent LED displays from the LNS series are developed with luxury brand stores in mind. They can be used to replace existing glass wall partitions, making them transparent and delivering high resolution content and great customer experience spaces. These display can also be integrated as sliding doors, opening up a whole new creative path and experiences for

High transparency and brightness Frameless Seamless

Energy saving

LNS/Indoor partitions/Store Renovations Ultra-modern light luxury mobile partitions

Transparent LED Sliding Door Creative entrances using Sliding doors