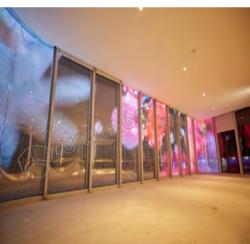

The LUXMAGE transparent LED displays from the LNS series are developed with luxury brand stores in mind. They can be used to replace existing glass wall partitions, making them transparent and delivering high resolution content and great customer experience spaces. These display can also be integrated as sliding doors, opening up a whole new creative path and experiences for

High transparency and brightness Frameless Seamless

Energy saving

LNS/Indoor partitions/Store Renovations Ultra-modern light luxury mobile partitions

Transparent LED Sliding Door Creative entrances using Sliding doors