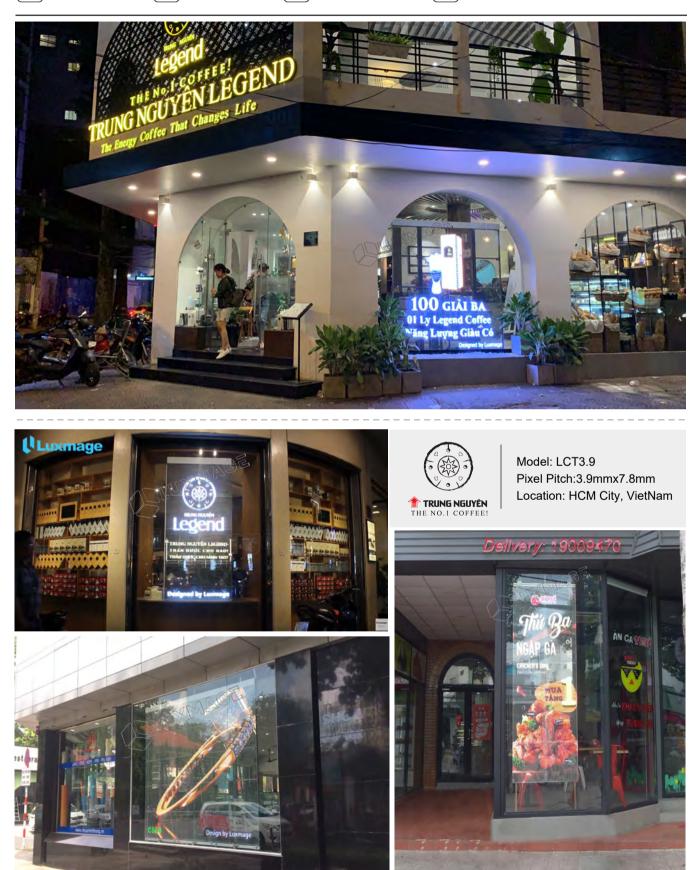

## Building Curtain Walls

Model: LTK3.9 Pixel Pitch: 3.9mm x 7.8mm Size: W6m x H5m Location: Ho Chi Minh City,VietNam

Model: LCT3.9 Pixel Pitch:3.9mmx7.8mm Size: W3m x H10m Location: Ha Noi City, VietNam