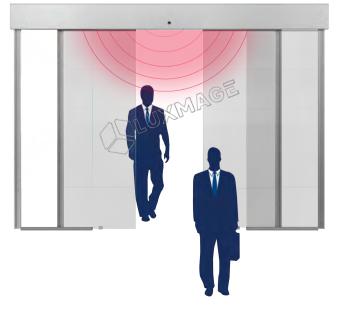

The LUXMAGE transparent LED displays from the LNS series are developed with luxury brand stores in mind. They can be used to replace existing glass wall partitions, making them transparent and delivering high resolution content and great customer experience spaces. These display can also be integrated as sliding doors, opening up a whole new creative path and experiences for

High transparency and brightness Frameless Seamless

Energy saving

LNS/Indoor partitions/Store Renovations Ultra-modern light luxury mobile partitions

Transparent LED Sliding Door Creative entrances using Sliding doors