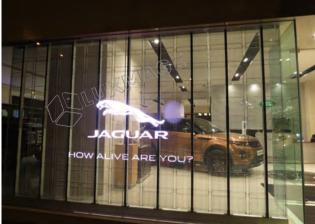

### **Retail Store Windows Series**

LKV series is specially designed for window advertising in retail stores. To adjust to the size of your windows, simply select the right modules from different available dimensions then attach them into a single screen. Keeping a high resolution without affecting the transparency is key.

DO Chain Stores

Retail Outlets

Shop Windows

Model: LTK3.9 Pixel Pitch: 3.9mmx7.8mm Size: W3m x H5m Location: HCM City,VietNam

Shop Windows

Outdoor Advertising

youtube.com/c/luxmage

facebook.com/Luxmage1