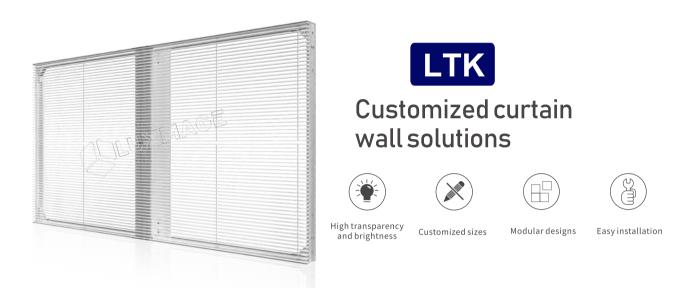

LUXMAGE transparent LED screen (LTK series) is a standard and easy customizable product with high cost-effectiveness, designed for varieties of digital glass curtain wall solution requirements.

LUXMAGE LTN Series applies the standard SMT technology and uses Nationstar LED lamps that are highly consistent in brightness and color. It is made by modular design to form the standard cabinet, customizable and easy to install.