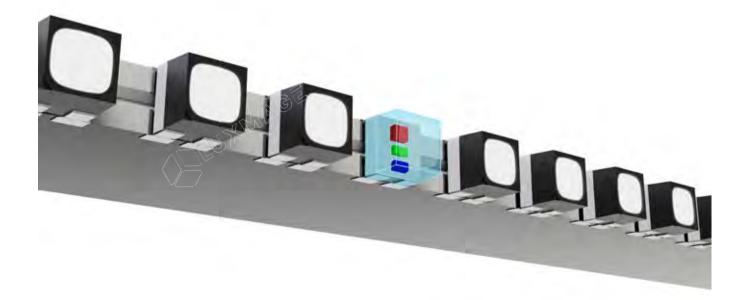

#### Simple and easy installation

For PCB strip screens, cabinets can be mounted on top of another quickly.

## Fourth Generation PCB Strip Screens