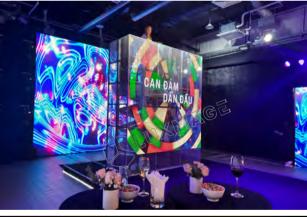

Model: LNS3.9 Pixel Pitch: 3.91mm x 7.82mm Area: 23. 4m<sup>2</sup> Location: Ho Chi Minh, Vietnam

view project video