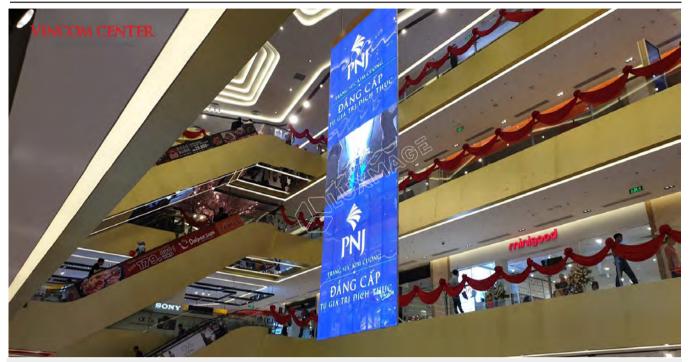

Model: LNS3.9 Pixel Pitch: 3.91mm x 7.82mm Area: 23. 4m<sup>2</sup> Location: Ho Chi Minh, Vietnam

view project video