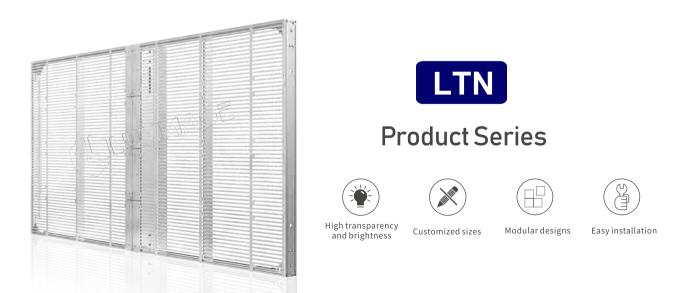

LUXMAGE transparent LED screen (LTK series) is a standard and easy customizable product with high cost-effectiveness, designed for varieties of digital glass curtain wall solution requirements.

LUXMAGE LTN Series applies the standard SMT technology and uses Nationstar LED lamps that are highly consistent in brightness and color. It is made by modular design to form the standard cabinet, customizable and easy to install.