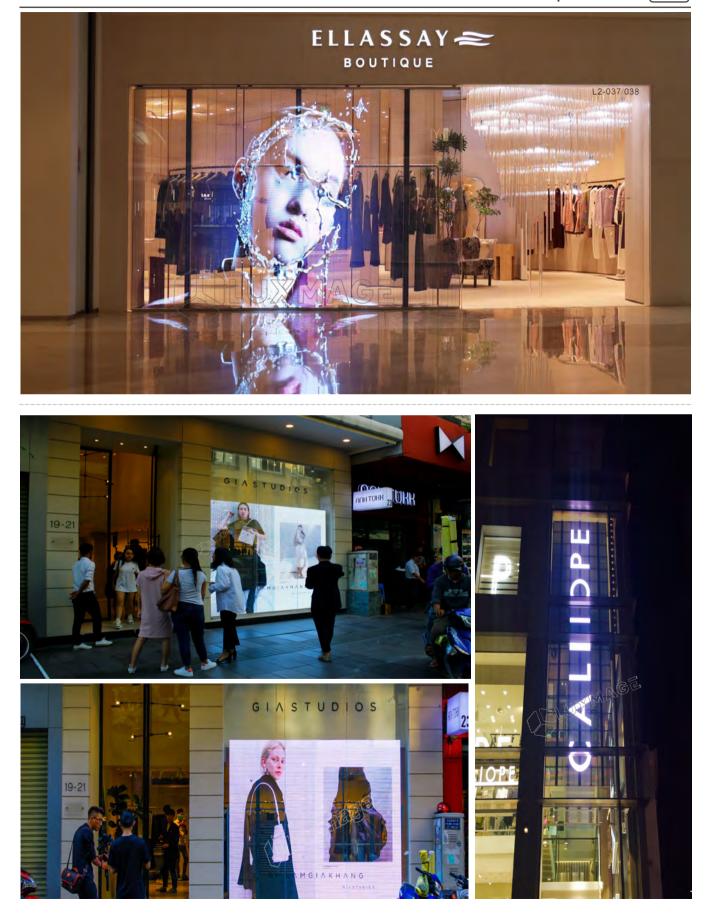

The LUXMAGE transparent LED displays from the LNS series are developed with luxury brand stores in mind. They can be used to replace existing glass wall partitions, making them transparent and delivering high resolution content and great customer experience spaces. These display can also be integrated as sliding doors, opening up a whole new creative path and experiences for

High transparency and brightness Frameless Seamless

Energy saving

LNS/Indoor partitions/Store Renovations Ultra-modern light luxury mobile partitions

Transparent LED Sliding Door Creative entrances using Sliding doors

### **Retail Store Windows Series**

LKV series is specially designed for window advertising in retail stores. To adjust to the size of your windows, simply select the right modules from different available dimensions then attach them into a single screen. Keeping a high resolution without affecting the transparency is key.

DO Chain Stores

Retail Outlets

Shop Windows

Model: LTK3.9 Pixel Pitch: 3.9mmx7.8mm Size: W3m x H5m Location: HCM City,VietNam

Shop Windows

Outdoor Advertising

youtube.com/c/luxmage

facebook.com/Luxmage1