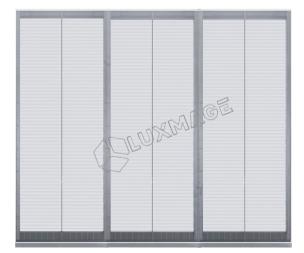

## Fourth Generation PCB Strip Screens

### **Retail Store Windows Series**

LKV series is specially designed for window advertising in retail stores. To adjust to the size of your windows, simply select the right modules from different available dimensions then attach them into a single screen. Keeping a high resolution without affecting the transparency is key.