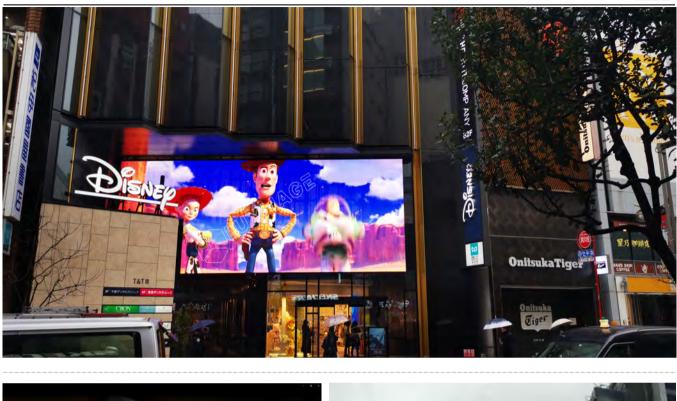

The LUXMAGE Outdoor transparent LED displays from the LNS series is a multifunction, transparent, light and thin outdoor display, quick installation, widely used in outdoor overhead displays, office building exterior walls, exhibition hall, outdoor stage, shopping mall and airport and other places;

## Building Curtain Walls

Model: LTK3.9 Pixel Pitch: 3.9mm x 7.8mm Size: W6m x H5m Location: Ho Chi Minh City,VietNam

Model: LCT3.9 Pixel Pitch:3.9mmx7.8mm Size: W3m x H10m Location: Ha Noi City, VietNam